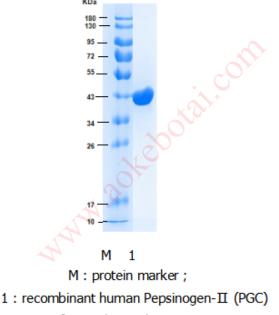

## COA of recombinant human Pepsinogen- $\Pi$

Short name: PGII, PGC Catalog number: B0402-04-02 Lot number : Source: recombinant expression Form: liquid Buffer: sterile 1×PBS (pH7.4),0.1%NaN<sub>3</sub> Concentration: Purity: >95% by SDS-PAGE Immunoreactivity : reaction with monoclonal/polyclonal antibodies specific to human pepsinogen II molecule.

**Figure:** 

SDS-PAGE of recombinant human Pepsinogen-II (PGC)

Wuhan Aoke Botai Biotechnology Co.,LtdWebsite: www.aokebotai.comPostal Code: 430000Tel : 86-27-87002913E-mail: wuhanaokebotai@aokebotai.comAdd.: 5Floor, 25<sup>th</sup> Building,Optical Valley International Biomedical accelerator, Wuhan,China