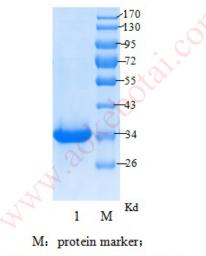

**Concentration:** mg/ml(Lot specific, determined by A280)

**Purity:** >95% by SDS-PAGE

Immunoreactivity: reaction with monoclonal antibodies specific to human IGFBP1 molecule.

Applications: Immunogen, calibrator in immunoassays, in vitro studies

Figure:

1: recombinant human IGFBP1;

Wuhan Aoke Botai Biotechnology Co.,LtdWebsite: www.aokebotai.comPostal Code: 430000Tel : 86-27-87002913E-mail: wuhanaokebotai@aokebotai.comAdd.: 5Floor, 25<sup>th</sup> Building,Optical Valley International Biomedical accelerator, Wuhan,China