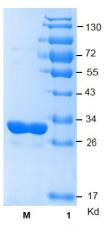

## COA of recombinant human GAL3

Cat: B0204-01-01

Lot No.: 20191217

**Source:** recombinant expression

Form: liquid

**Buffer:** sterile 1×PBS (pH7.4), 0.1%NaN3

Concentration: 0.76mg/ml(determined by A280)

**Putity:** >95% by SDS-PAGE

M: protein marker;

1: Recombinant Recombinant human GAL3 SDS-PAGE of recombinant Recombinant human GAL3

Wuhan Aoke Botai Biotechnology Co.,Ltd

Add: 5Floor, 25<sup>th</sup> Building, Optical Valley International Biomedical accelerator,