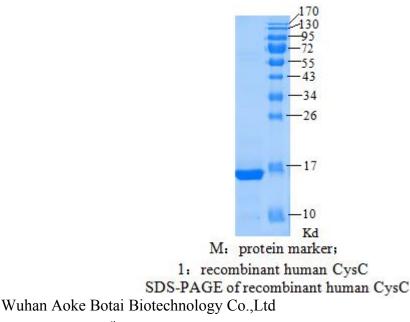

COA of recombinant human CysC

Cat : B0101-02-01 Lot No. : Source: recombinant expression Form: liquid Buffer:sterile 1×PBS (pH7.4),containing 0.1% sodium azide Concentration: mg/ml(determined by A280) Putity: >95% by SDS-PAGE Immunoreactivity: reaction with monoclonal/polyclonal antibodies specific to human CysC molecule. Applications: Immunogen, calibrator in immunoassays, in vitro studies Storage:2-8°C for frequent usage, -10°C to-30°C for long-term storage. Avoid