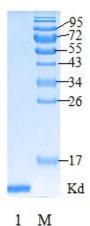

## COA of recombinant human B2M

Cat: B0103-04-01

Lot No.: 20190307

**Source:** recombinant expression

Form: liquid

**Buffer:**sterile 1×PBS (pH7.4)

**Concentration:** 1.2mg/ml(determined by A280)

**Putity:** >95% by SDS-PAGE

M: protein marker;

1: recombinant human β2-microglobulin; SDS-PAGE of recombinant human β2-microglobulin

Wuhan Aoke Botai Biotechnology Co.,Ltd

Add: 5Floor, 25th Building, Optical Valley International Biomedical accelerator,