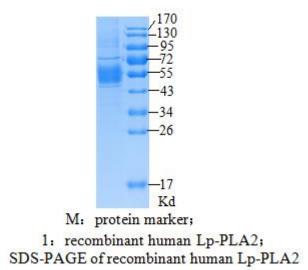

COA of recombinant human Lp-PLA2

Cat No: B0208-04-01 Lot No.:20220806 Source: recombinant expression Form: liquid Buffer:sterile 1×PBS (pH7.4), 0.1%Preservatives I Concentration: 0.79mg/ml(determined by A280) Putity: >90% by SDS-PAGE Immunoreactivity: reaction with monoclonal antibodies specific to human Lp-PLA2 molecule.